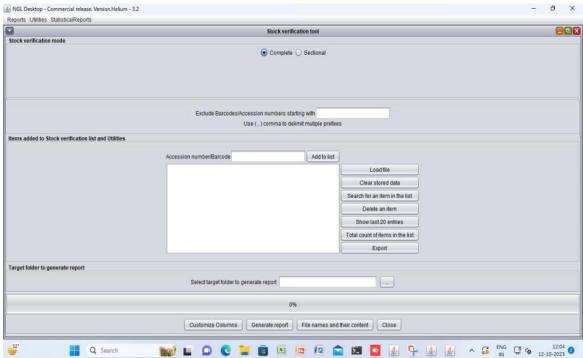

# Library stock verification tool

(Affiliated to Acharya Nagarjuna University,

Recognized Under Section 2(f) of UGC Act 1956-New Delhi)

Amaravathi Road, Gorantla, Guntur – 522034 (A.P)

Email: st anns coll@yahoo.co.in Website: www.stannscollegeforwomen.org