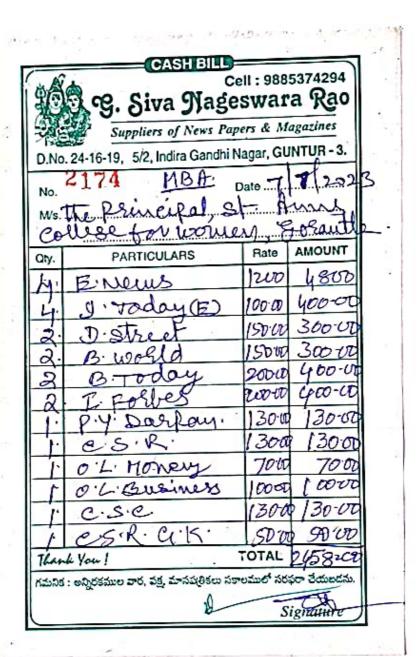

# **Department of Library Science**

Amount Spent on Purchase of Books

| Year      | No. of Books purchased | Amount spent ( Rs.) |
|-----------|------------------------|---------------------|
| 2023-2024 | 319                    | 1,15,726/-          |

Total No. of books purchased - 319

Total Amount spent on purchase of Books - Rs. 1, 15,726 /-

Total Amount spent on the books from the inception of the college:: Rs. 57,39,949/-

(Affiliated to Acharya Nagarjuna University, **Recognized Under Section 2(f) of UGC Act 1956-New Delhi)** Amaravathi Road, Gorantla, Guntur – 522034 (A.P)