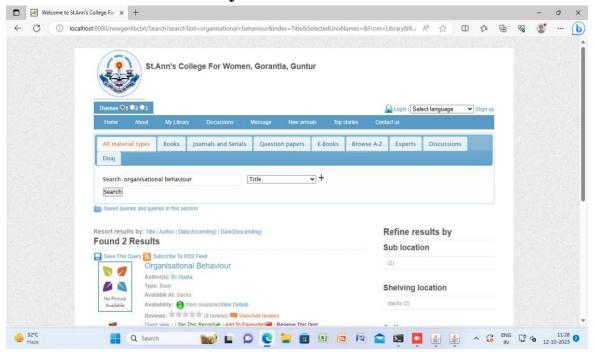

bsite: www.stannscollegeforwomen.org

**Criterion: IV** 

**Metric -4.2.1** 

## **Library New Member Data Entry Sheet**



# **Library Circulation – Transaction Menu**





(Affiliated to Acharya Nagarjuna University,

Recognized Under Section 2(f) of UGC Act 1956-New Delhi)

Amaravathi Road, Gorantla, Guntur – 522034 (A.P)

Email: st anns coll@yahoo.co.in Website: www.stannscollegeforwomen.org

**Criterion: IV** 

**Metric -4.2.1** 

# **Library Visitors In**



# **Library Visitors Out**





(Affiliated to Acharya Nagarjuna University,

Recognized Under Section 2(f) of UGC Act 1956-New Delhi)

Amaravathi Road, Gorantla, Guntur - 522034 (A.P)

Email: st anns coll@yahoo.co.in Website: www.stannscollegeforwomen.org

**Criterion: IV** 

**Metric -4.2.1** 

## **Library OPAC Book Search**



# Library stock verification tool





(Affiliated to Acharya Nagarjuna University,

Recognized Under Section 2(f) of UGC Act 1956-New Delhi)

Amaravathi Road, Gorantla, Guntur – 522034 (A.P)

Email: st anns coll@yahoo.co.in Website: www.stannscollegeforwomen.org

**Criterion: IV** 

**Metric -4.2.1** 

# **Library student Information**



# **Library Title Search**





(Affiliated to Acharya Nagarjuna University,

Recognized Under Section 2(f) of UGC Act 1956-New Delhi)

Amaravathi Road, Gorantla, Guntur – 522034 (A.P)

Email: st anns coll@yahoo.co.in Website: www.stannscollegeforwomen.org

**Criterion: IV** 

**Metric -4.2.1** 

## **Member Login in OPAC**



## **Books Bar-coding**





(Affiliated to Acharya Nagarjuna University,

Recognized Under Section 2(f) of UGC Act 1956-New De