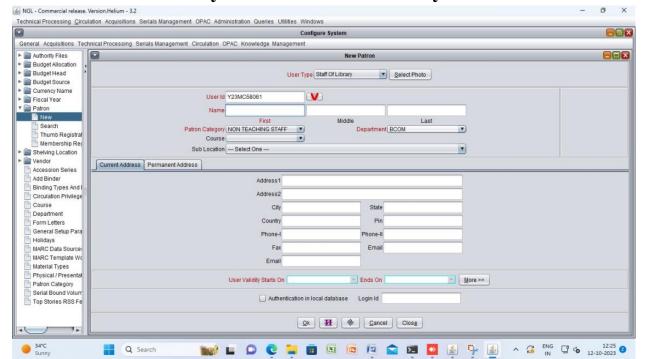

Resources**

- 4.2 Library as a Learning Resource
- 4.2.1 –Library is automated using Integrated Library Management System (ILMS)

## UG & PG Library ILMS – NewGenLib 3.2 Software Main Page





(Affiliated to Acharya Nagarjuna University,

Recognized Under Section 2(f) of UGC Act 1956-New Delhi)

Amaravathi Road, Gorantla, Guntur – 522034 (A.P)

Email: st anns coll@yahoo.co.in Website: www.stannscollegeforwomen.org

**Criterion: IV** 

**Metric -4.2.1** 

## **NGL Home Page**







(Affiliated to Acharya Nagarjuna University,

Recognized Under Section 2(f) of UGC Act 1956-New Delhi)

Amaravathi Road, Gorantla, Guntur – 522034 (A.P)

Email: st anns coll@yahoo.co.in Website: www.stannscollegeforwomen.org

**Criterion: IV** 

**Metric -4.2.1** 

## **Library New Member Data Entry Sheet**



# **Library Circulation – Transaction Menu**





(Affiliated to Acharya Nagarjuna University,

Recognized Under Section 2(f) of UGC Act 1956-New Delhi)

Amaravathi Road, Gorantla, Guntur – 522034 (A.P)

Email: st anns coll@yahoo.co.in Website: www.stannscollegeforwomen.org

**Criterion: IV** 

**Metric -4.2.1** 

# **Library Visitors In**



# **Library Visitors Out**





(Affiliated to Acharya Nagarjuna University,

Recognized Under Section 2(f) of UGC Act 1956-New Delhi)

Amaravathi Road, Gorantla, Guntur - 522034 (A.P)

Email: st anns coll@yahoo.co.in Website: www.stannscollegeforwomen.org

**Criterion: IV** 

**Metric -4.2.1** 

## **Library OPAC Book Search**



# Library stock verification tool





(Affiliated to Acharya Nagarjuna University,

Recognized Under Section 2(f) of UG