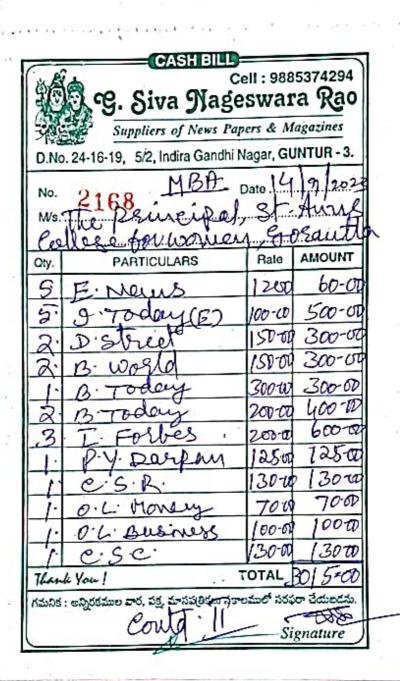

# **Department of Library Science**

Amount Spent on Purchase of Books

| Year      | No. of Books purchased | Amount spent ( Rs.) |
|-----------|------------------------|---------------------|
| 2023-2024 | 319                    | 1,15,726/-          |

Total No. of books purchased - 319

Total Amount spent on purchase of Books - Rs. 1, 15,726 /-

Total Amount spent on the books from the inception of the college:: Rs. 57,39,949/-

(Affiliated to Acharya Nagarjuna University, **Recognized Under Section 2(f) of UGC Act 1956-New Delhi)** Amaravathi Road, Gorantla, Guntur – 522034 (A.P)

## **BOOKS BILLS ABSTRACT**

<u>2023 - 2024</u>

UG & PG

| Sl.No | Bill Date  | Bill No | Name of the Book<br>Seller     | No. of<br>Books<br>Purchased | Amount (Rs.) |
|-------|------------|---------|--------------------------------|------------------------------|--------------|
| 01    | 12/07/2023 | 12459   | Paramount Book<br>Distributors | 103                          | 49,604/-     |
|       | 29/02/2024 | 87      | Vandana Book Point             | 01                           | 315/-        |
| 02    | 25/03/2024 | 13222   | Paramount Book<br>Distributors | 101                          | 25,853/-     |
| 03    | 30/03/2024 | 13236   | Paramount Book<br>Distributors | 73                           | 21,447/-     |
| 04    | 25/09/2023 | 724     | Jai Bharath Publishers         | 20                           | 5280/-       |
| 05    | 29/02/2024 | 88      | Vandana Book Point             | 01                           | 315/-        |
| 06    | 15/04/2024 | 1/3     | College Book Stall             | 20                           | 12,912/-     |

Total No. of books purchased

- 319

Total Amount spent on purchase of Books - Rs. 1,15,726/-

28-8-3, 1st Floor, Sri Venkateswara Theatre Outgate Suryabagh, Visakhpatnam - 530 020

Phone: 0891-6639247

Cell: 9030046333/8247897557  ${\bf Mail\ Id: paramount book distributors@gmail.com}$ 