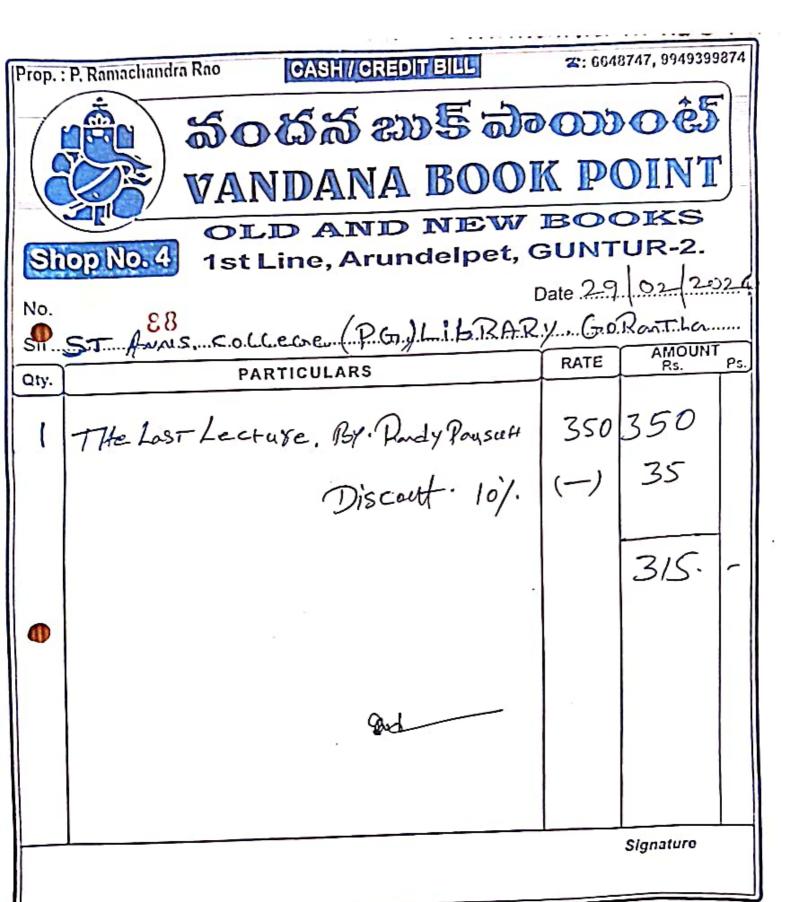

## **BOOKS BILLS ABSTRACT**

<u>2023 - 2024</u>

UG & PG

| Sl.No | Bill Date  | Bill No | Name of the Book<br>Seller     | No. of<br>Books<br>Purchased | Amount (Rs.) |
|-------|------------|---------|--------------------------------|------------------------------|--------------|
| 01    | 12/07/2023 | 12459   | Paramount Book<br>Distributors | 103                          | 49,604/-     |
|       | 29/02/2024 | 87      | Vandana Book Point             | 01                           | 315/-        |
| 02    | 25/03/2024 | 13222   | Paramount Book<br>Distributors | 101                          | 25,853/-     |
| 03    | 30/03/2024 | 13236   | Paramount Book<br>Distributors | 73                           | 21,447/-     |
| 04    | 25/09/2023 | 724     | Jai Bharath Publishers         | 20                           | 5280/-       |
| 05    | 29/02/2024 | 88      | Vandana Book Point             | 01                           | 315/-        |
| 06    | 15/04/2024 | 1/3     | College Book Stall             | 20                           | 12,912/-     |