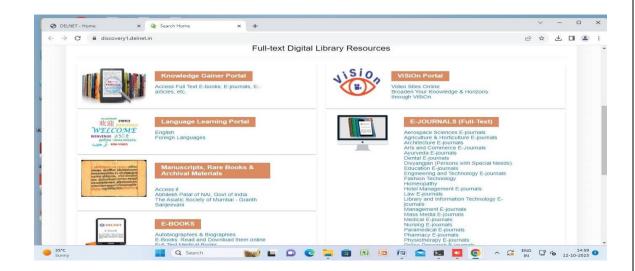

yahoo.co.in Website:www.stannscollegeforwomen.org

**Criterion: IV** 

**Metric -4.2.1** 

#### Access of e- resource through DELNET







#### ST. ANN'S COLLEGE FOR WOMEN

(Affiliated to Acharya Nagarjuna University, Recognized Under Section 2(f) of UGC Act 1956-New Delhi)

Amaravathi Road, Gorantla, Guntur – 522034 (A.P)

Email: st\_anns\_coll@yahoo.co.in Website:www.stannscollegeforwomen.org

**Criterion: IV** 

**Metric -4.2.1** 

#### **DELNET Member login**





## ST. ANN'S COLLEGE FOR WOMEN

(Affiliated to Acharya Nagarjuna University,

Recognized Under Section 2(f) of UGC Act 1956-New Delhi)

Amaravathi Road, Gorantla, Guntur – 522034 (A.P)

Email: st\_anns\_coll@yahoo.co.in Website:www.stannscollegeforwomen.org

**Criterion: IV** 

**Metric -4.2.1** 

# Access through DELNET







## ST. ANN'S COLLEGE FOR WOMEN

(Affiliated to Acharya Nagarjuna University,

Recognized Under Section 2(f) of UGC Act 1956-New Delhi)

Amaravathi Road, Gorantla, Guntur – 522034 (A.P)

Email: st\_anns\_coll@yahoo.co.in Website:www.stannscollegeforwomen.org

**Criterion: IV** 

**Metric** -4.2.1

## Access through NDL





. ഇലുള്ള പ്രത്യാത്ത് പ്രത്യാത്ത പ്രത്യാത്ത് പ്രത്യാത്ത് പ്രത്യാത്ത് പ്രത്യാത്ത് പ്രത്യാത്ത് പ്രത്യാത്ത് പ്രത്യാത്ത് വ



# DELNET

Developing Library Network New Delhi www.delnet.in



والموالمفالمفالمفالمفالمفالمفالم

# Certificate of Membership

This certifies that

# St. Ann's College for Women Guntur District

is an Institutional Member of

# DELNET - Developing Library Network

and their bonafide Faculty, Students, Researchers, Scholars and Officials are entitle