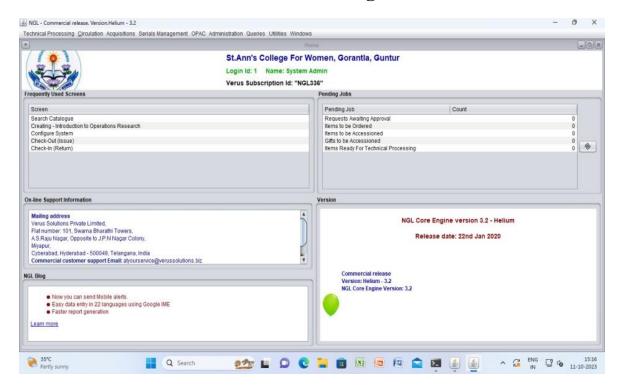

## UG & PG Library ILMS – NewGenLib 3.2 Software Main Page

(Affiliated to Acharya Nagarjuna University,

Recognized Under Section 2(f) of UGC Act 1956-New Delhi)

Amaravathi Road, Gorantla, Guntur – 522034 (A.P)

## **NGL Home Page**

(Affiliated to Acharya Nagarjuna University,

Recognized Under Section 2(f) of UGC Act 1956-New Delhi)

Amaravathi Road, Gorantla, Guntur – 522034 (A.P)

Email: st anns coll@yahoo.co.in Website: www.stannscollegeforwomen.org