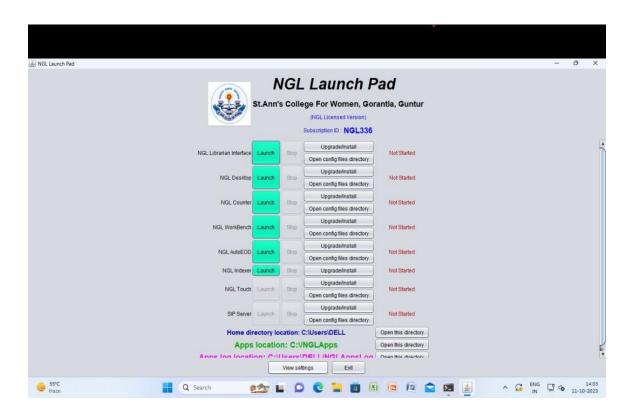

**Integrated Library Management System (ILMS)** 

## UG & PG Library ILMS – NewGenLib 3.2 Software Main Page

(Affiliated to Acharya Nagarjuna University,

Recognized Under Section 2(f) of UGC Act 1956-New Delhi)

Amaravathi Road, Gorantla, Guntur – 522034 (A.P)