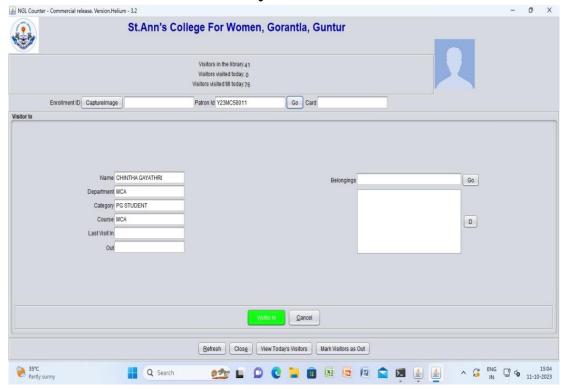

# **Library Visitors Out**

(Affiliated to Acharya Nagarjuna University,

Recognized Under Section 2(f) of UGC Act 1956-New Delhi)

Amaravathi Road, Gorantla, Guntur - 522034 (A.P)

Email: st anns coll@yahoo.co.in Website: www.stannscollegeforwomen.org