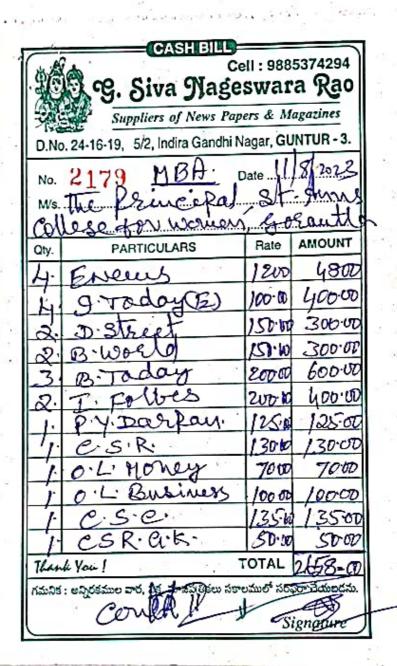

| - 63  | 2210-00 |
| Pn         | B, Kotharet, Sui                                           | -     |         |
| 30         | Menb.002801000                                             | 2090  | 19      |
| 24         | Se: IOBA 0000                                              |       | -       |
|            |                                                            |       |         |
|            |                                                            |       | - 14    |
|            | 87, 8                                                      |       |         |
| Than       | k You!                                                     | OTAL  |         |



PRINCIPAL
St. Ann's College for Women
GORANTLA, GUNTUR-522 034





| NA CO | Cel                                       | 1:9885   | 374294<br>Q Q Q |
|-------|-------------------------------------------|----------|-----------------|
| M.A   | J. G. Siva Nages                          |          |                 |
|       | Suppliers of News Paper                   |          |                 |
| D.No. | 24-16-19, 5/2, Indira Gandhi N            | agar, GU | NTUR - 3.       |
| No.   | ~180                                      | ate .[]  | P 0023          |
|       |                                           |          |                 |
| Qty.  | PARTICULARS                               | Rate     | AMOUNT          |
|       | BIP                                       | ***      | 26.5800         |
| 1.    | You are a CED