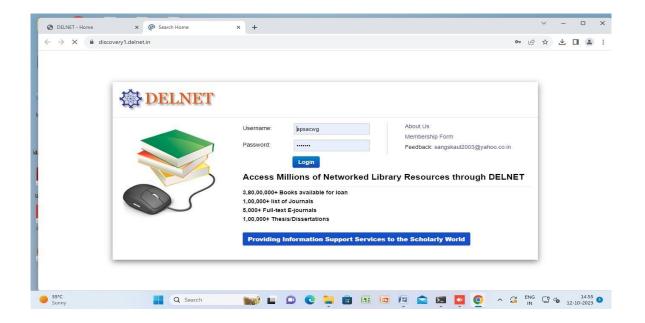

24        | 13,570/-           |
|------------------|--------------------|
| Assessment Years | DELNET Expenditure |



#### ST. ANN'S COLLEGE FOR WOMEN

(Affiliated to Acharya Nagarjuna University,

Recognized Under Section 2(f) of UGC Act 1956-New Delhi)

Amaravathi Road, Gorantla, Guntur – 522034 (A.P)

Email: st\_anns\_coll@yahoo.co.in Website:www.stannscollegeforwomen.org

**Criterion: IV** 

**Metric -4.2.1** 

#### Access of e- resource through DELNET







#### ST. ANN'S COLLEGE FOR WOMEN

(Affiliated to Acharya Nagarjuna University, Recognized Under Section 2(f) of UGC Act 1956-New Delhi)

Amaravathi Road, Gorantla, Guntur – 522034 (A.P)

Email: st\_anns\_coll@yahoo.co.in Website:www.stannscollegeforwomen.org

**Criterion: IV** 

**Metric -4.2.1** 

#### **DELNET Member login**





## ST. ANN'S COLLEGE FOR WOMEN

(Affiliated to Acharya Nagarjuna University,

Recognized Under Section 2(f) of UGC Act 1956-New Delhi)

Amaravathi Road, Gorantla, Guntur – 522034 (A.P)

Email: st\_anns\_coll@yahoo.co.in Website:www.stannscollegeforwomen.org

**Criterion: IV** 

**Metric -4.2.1** 

# Access through DELNET







## ST. ANN'S COLLEGE FOR WOMEN

(Affiliated to Acharya Nagarjuna University,

Recognized Under Section 2(f) of UGC Act 1956-New Delhi)

Amaravathi Road, Gorantla, Guntur – 522034 (A.P)

Email: st\_anns\_coll@yahoo.co.in Website:www.stannscollegeforwomen.org

**Criterion: IV** 

**Metric** -4.2.1

## Access through NDL





. ഇലുള്ള പ്രത്യാത്ത് പ്രത്യാത്ത പ്രത്യാത്ത് പ്രത്യാത്ത് പ്രത്യാത്ത് പ്രത്യാത്ത് പ്രത്യാത്ത് പ്രത്യാത്ത് പ്രത്യാത്ത് വ



# DELNET

Developing